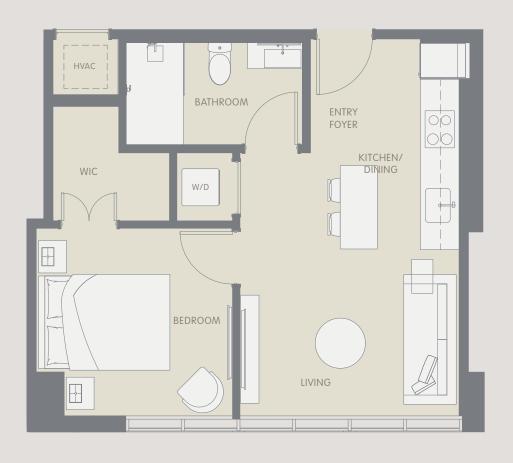

## ARIA AQARAT ONEWORLD

These drawings are conceptual only and are for the convenience of reference. They should not be relied upon as representations, express or implied, of the final detail of the residences. Units shown are examples of unit types and may not depict actual units. Stated square footages are ranges for a particular unit type and are measured to the exterior boundaries of the exterior walls and the centerline of interior demissing walls and in fact vary from the area that would be determined by using the description and definition of the "Unit" set forth in the Declaration (which generally only includes the interior airspace between the perimeter walls and excludes interior structural components). Note that measurements of rooms set forth on this floor plan are generally taken at the greatest points of each given room (as if the room were a perfect rectangle), without regard for any cutouts. Accordingly, the area of the actual room will typically be smaller than the product obtained by multiplying the stated length times width. All dimensions are approximate and may vary with actual construction, and all floor plans and development plans are subject to change. All fixtures and items of finish, furnishing and decoration are for display only and are not to be included with the Unit. Consult the Prospectus for a description of those features which are to be included in the Unit.